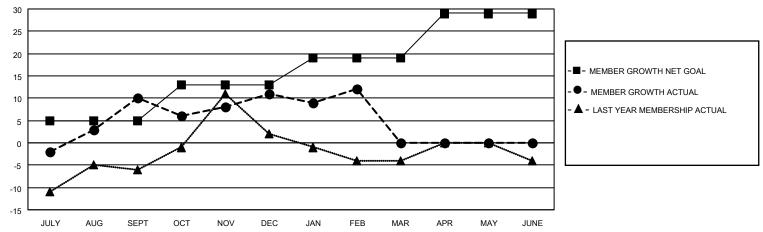

#### GOALS AND ACTUAL MEMBERS CUMULATIVE

| DROPPED CLUBS: 0 |    | 24 CLUBS OF 42 ADDED 1 OR<br>MORE NEW MEMBERS | GENDER DISTRIBUTION                 |              |  |
|------------------|----|-----------------------------------------------|-------------------------------------|--------------|--|
|                  |    | WORE NEW WEINBERS                             | MALE                                | 695 (61.29%) |  |
|                  |    |                                               | FEMALE 439 (38.71%)                 |              |  |
| DROPPED MEMBERS  |    |                                               | NON BINARY                          | 0 (0.00%)    |  |
| BROTT ED MEMBERO |    |                                               | PREFER NOT TO ANSWER 0 (0.00%)      |              |  |
| DECEASED         | 10 |                                               |                                     | 0 (0.0070)   |  |
| CLUB CANCELLED   | 0  | CLICK HERE FOR CUMULATIVE                     | TOTAL FAMILY UNIT MEMBERS           | 3 222        |  |
| OTHER            | 47 | MEMBERSHIP DATA                               |                                     |              |  |
| FOTAL 57         |    |                                               | FAMILY MEMBERS PAYING HALF DUES 112 |              |  |
|                  |    |                                               |                                     |              |  |

## District 5 NW

| Clubs RESULTS FOR 2022-2023 |   |   |   | Members RESULTS FOR 2022-2023 |    |    |    |
|-----------------------------|---|---|---|-------------------------------|----|----|----|
|                             |   |   |   |                               |    |    |    |
| JULY/AUG/SEPT               | 1 | 0 | 0 | JULY/AUG/SEPT                 | 5  | 39 | 25 |
| OCT/NOV/DEC                 | 1 | 0 | 0 | OCT/NOV/DEC                   | 8  | 17 | 16 |
| JAN/FEB/MAR                 | 0 | 0 | 0 | JAN/FEB/MAR                   | 6  | 18 | 16 |
| APR/MAY/JUNE                | 1 | 0 | 0 | APR/MAY/JUNE                  | 10 | 0  | 0  |