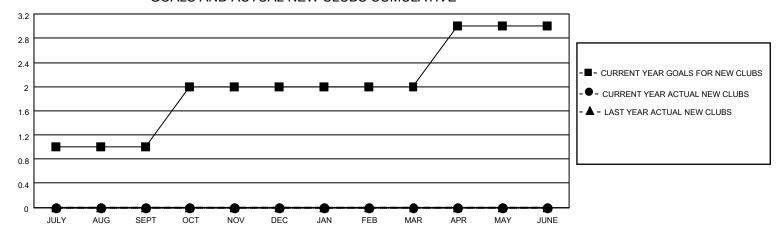

#### GOALS AND ACTUAL NEW CLUBS CUMULATIVE

## District 5 NW

| Clubs RESULTS FOR 2022-2023 |   |   |   | Members RESULTS FOR 2022-2023 |    |    |    |
|-----------------------------|---|---|---|-------------------------------|----|----|----|
|                             |   |   |   |                               |    |    |    |
| JULY/AUG/SEPT               | 1 | 0 | 0 | JULY/AUG/SEPT                 | 5  | 39 | 25 |
| OCT/NOV/DEC                 | 1 | 0 | 0 | OCT/NOV/DEC                   | 8  | 17 | 16 |
| JAN/FEB/MAR                 | 0 | 0 | 0 | JAN/FEB/MAR                   | 6  | 18 | 16 |
| APR/MAY/JUNE                | 1 | 0 | 0 | APR/MAY/JUNE                  | 10 | 0  | 0  |